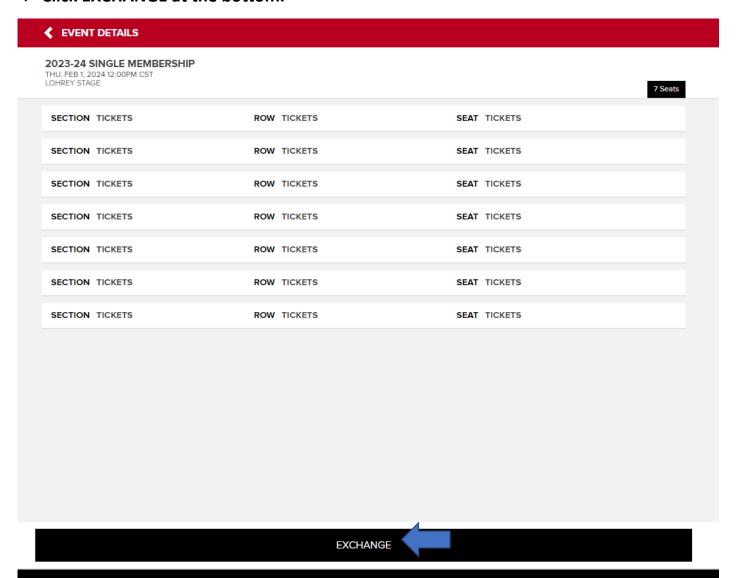

### Click EXCHANGE at the bottom.

❖ Select the number of tickets you want to redeem/exchange and click CONTINUE.