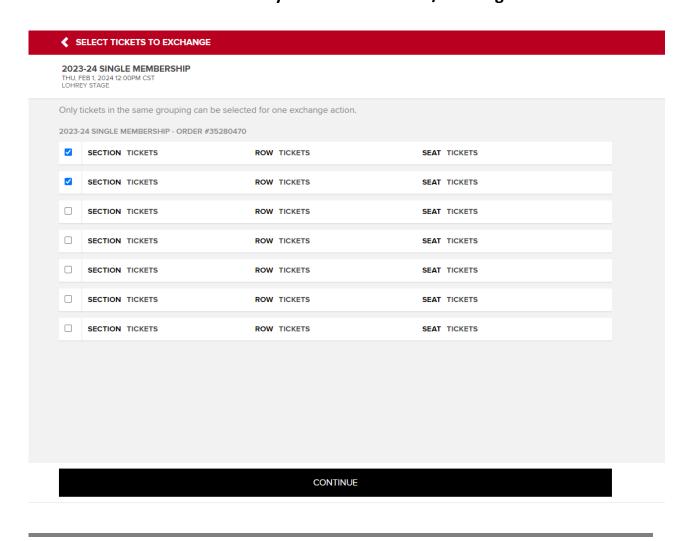

### Click EXCHANGE at the bottom.

❖ Select the number of tickets you want to redeem/exchange and click CONTINUE.