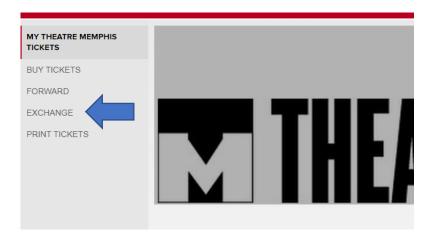

**❖** Once logged in you should see your Membership on the Right. If you do not, please contact the Theatre Memphis Box Office (901.682.8323).

❖ To pick your seats for a show click on the EXCHANGE tab on the left.

### Click EXCHANGE at the bottom.

❖ Select the number of tickets you want to redeem/exchange and click CONTINUE.