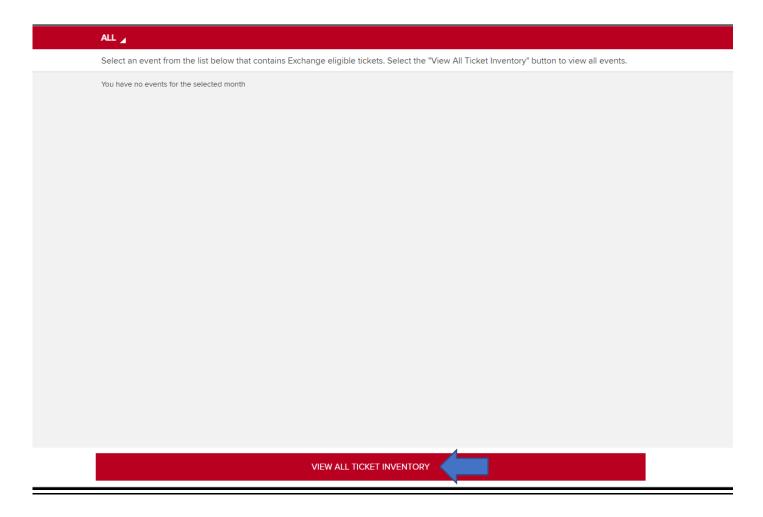

### Click EXCHANGE at the bottom.

❖ Select the number of tickets you want to redeem/exchange and click CONTINUE.

## **THEATRE MEMPHIS**

Click FIND ELIGIBLE EVENTS at the bottom which will bring up a list of all Theatre Memphis shows currently available. Select the event you would like to attend.

Continue to the next step to view the events that are eligible in exchange for the tickets you've selected to return. If the event you desire is not listed, it may be due to a lack of available seating or is not an equivalent option for the tickets ...