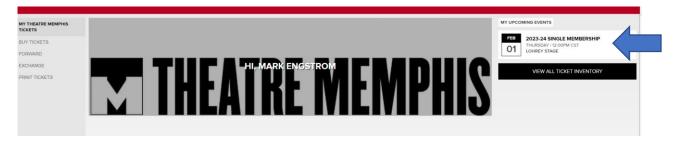

**❖** Once logged in you should see your Membership on the Right. If you do not, please contact the Theatre Memphis Box Office (901.682.8323).

❖ To pick your seats for a show click on the EXCHANGE tab on the left.

**Click VIEW ALL TICKET INVENTORY at the bottom to view your Membership.** 

Click on your Membership.