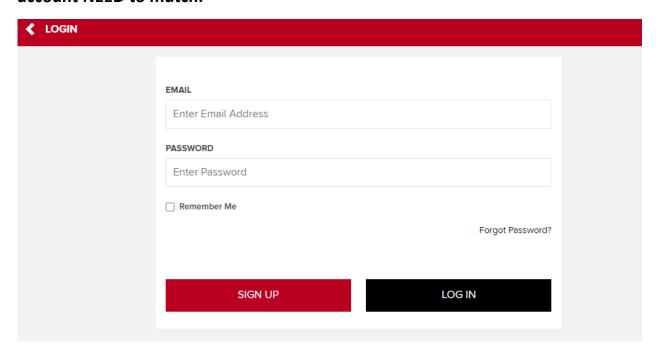

Members will still be able to reserve tickets by phone or in person with the Box Office for no additional fees.

My Tickets Website - https://mpv.tickets.com/?orgid=51770&agency=THMM\_MYTIXX

If you have an online My Tickets account enter your Email and Password or click Forgot Password.

\*NOTE if you do not have an account the forgot password feature WILL NOT WORK.

❖ If you DO NOT have an online My Tickets account, click SIGN UP.

\*NOTE emails between the Theatre Memphis Box Office and the Online My Tickets account NEED to match.