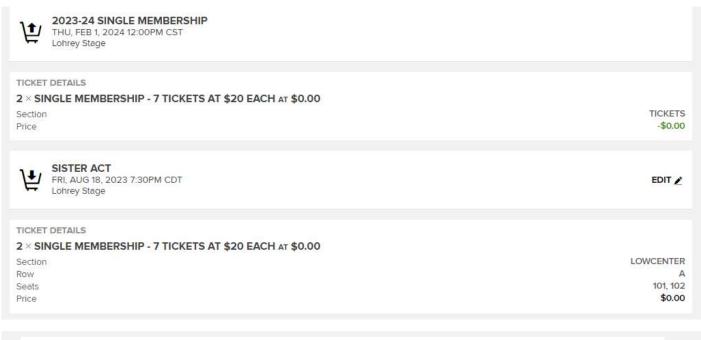

**Click VIEW ALL TICKET INVENTORY at the bottom to view your Membership.** 

Click on your Membership.

### Click EXCHANGE at the bottom.

❖ Select the number of tickets you want to redeem/exchange and click CONTINUE.

### FIND ELIGIBLE EVENTS **EVENTS** 28 RESULTS AUG SISTER ACT FRIDAY | 7:30PM CDT 18 **LOHREY STAGE** AUG SISTER ACT SATURDAY | 7:30PM CDT 19 **LOHREY STAGE AUG** SISTER ACT SUNDAY | 2:00PM CDT 20 LOHREY STAGE AUG SISTER ACT THURSDAY | 7:30PM CDT 24 LOHREY STAGE AUG SISTER ACT FRIDAY | 7:30PM CDT LOHREY STAGE AUG SISTER ACT SATURDAY | 7:30PM CDT 26 LOHREY STAGE