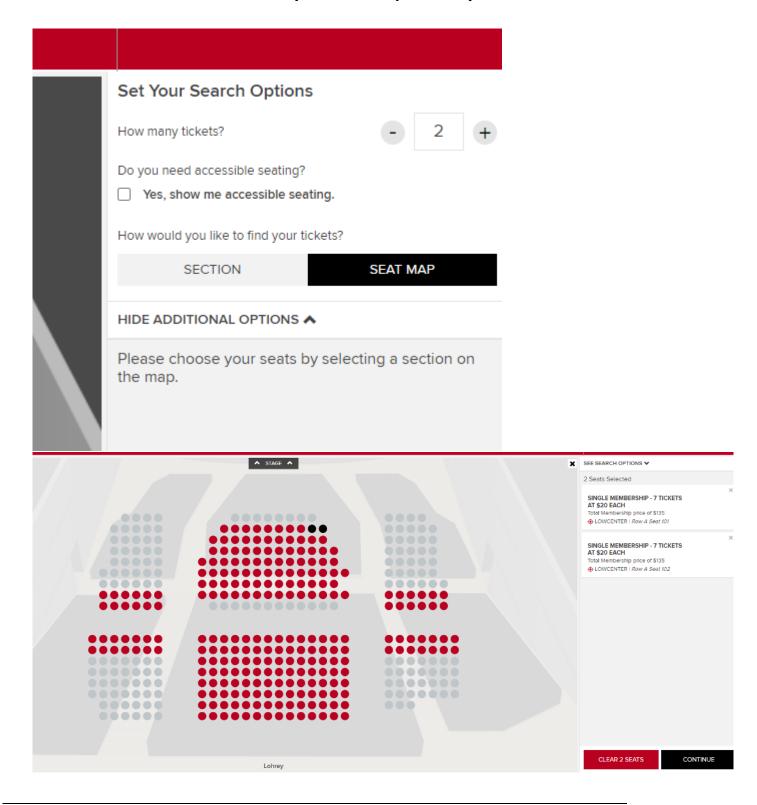

## **™ THEATRE MEMPHIS**

**❖** To pick you seats click on SEAT MAP followed by the section you would like to sit in. Select the SAME number of seats you selected previously and click CONTINUE.