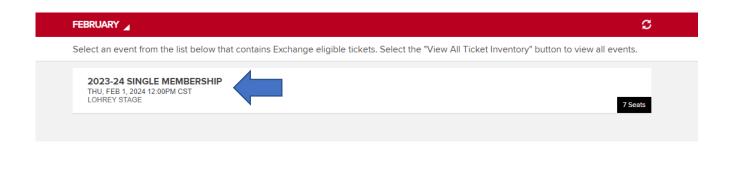

**Click VIEW ALL TICKET INVENTORY at the bottom to view your Membership.** 

Click on your Membership.