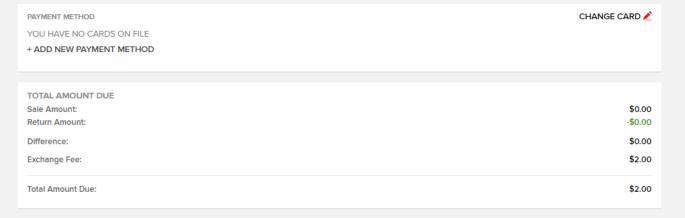

# **THEATRE MEMPHIS**

Review your order and add a credit card for the \$1.00 Online Exchange Fee. Click PLACE ORDER to complete your order. Your tickets will be held at the Theatre Memphis Will Call.

By selecting the Place Order button I agree to purchase the tickets selected, to accept any restrictions noted, and understand that I am responsible for any payment needed to complete the purchase. All sales are final. There are no refunds or exchanges.

PLACE ORDER