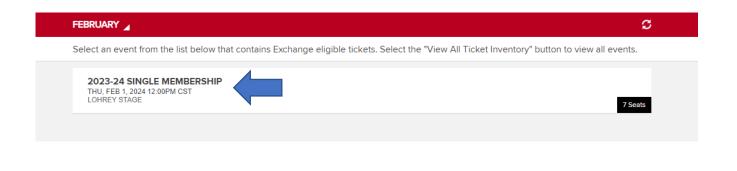

❖ To pick your seats for a show click on the EXCHANGE tab on the left.

**Click VIEW ALL TICKET INVENTORY at the bottom to view your Membership.** 

Click on your Membership.