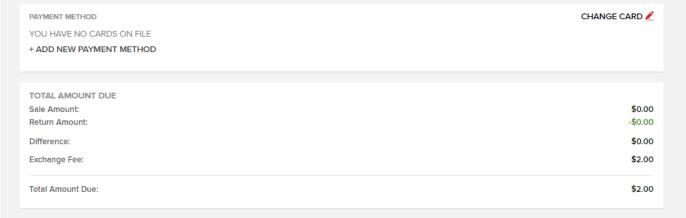

## **THEATRE MEMPHIS**

Review your order and add a credit card for the \$1.00 Online Exchange Fee. Click PLACE ORDER to complete your order. Your tickets will be held at the Theatre Memphis Will Call.

By selecting the Place Order button I agree to purchase the tickets selected, to accept any restrictions noted, and understand that I am responsible for any payment needed to complete the purchase. All sales are final. There are no refunds or exchanges.

PLACE ORDER