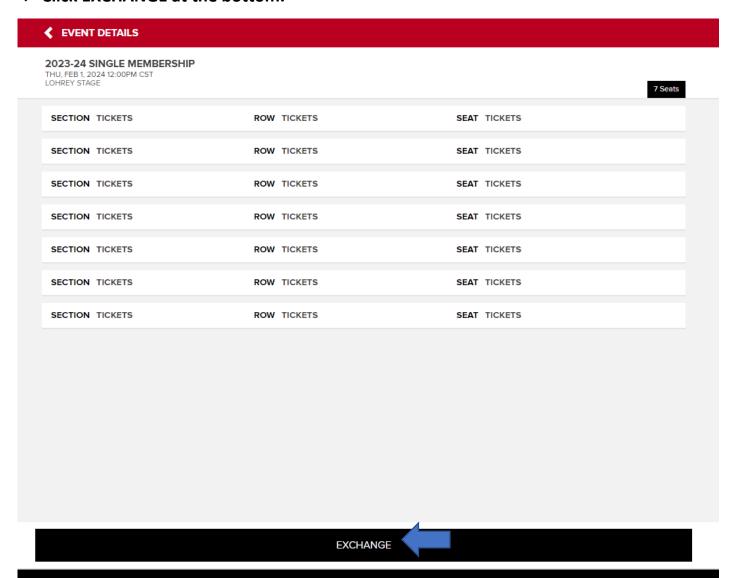

### Click EXCHANGE at the bottom.

❖ Select the number of tickets you want to redeem/exchange and click CONTINUE.