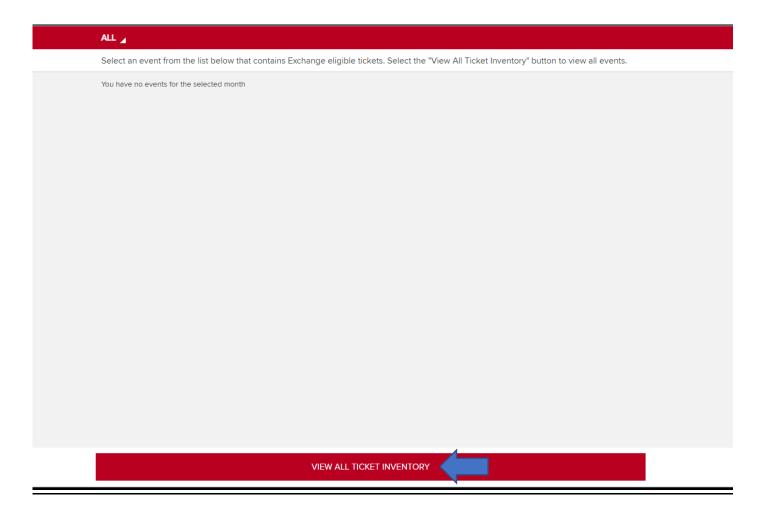

❖ To pick your seats for a show click on the EXCHANGE tab on the left.

**Click VIEW ALL TICKET INVENTORY at the bottom to view your Membership.** 

Click on your Membership.

### Click EXCHANGE at the bottom.

❖ Select the number of tickets you want to redeem/exchange and click CONTINUE.