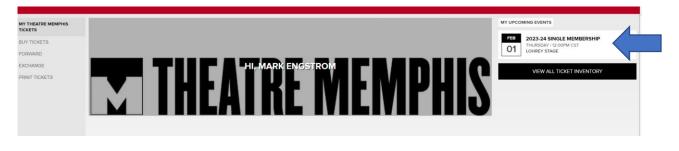

❖ If you DO NOT have an online My Tickets account, click SIGN UP.

\*NOTE emails between the Theatre Memphis Box Office and the Online My Tickets account NEED to match.

**❖** Once logged in you should see your Membership on the Right. If you do not, please contact the Theatre Memphis Box Office (901.682.8323).

❖ To pick your seats for a show click on the EXCHANGE tab on the left.

**Click VIEW ALL TICKET INVENTORY at the bottom to view your Membership.** 

Click on your Membership.