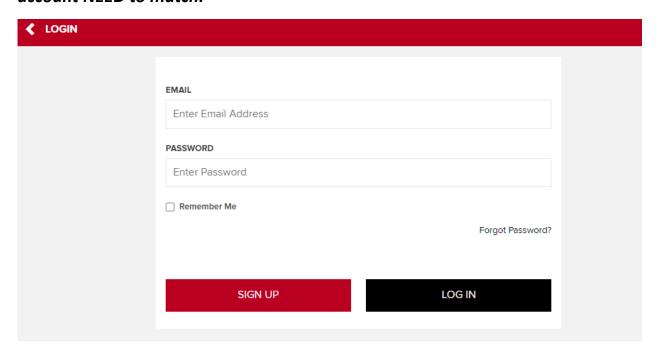

My Tickets Website - https://mpv.tickets.com/?orgid=51770&agency=THMM\_MYTIXX

If you have an online My Tickets account enter your Email and Password or click Forgot Password.

\*NOTE if you do not have an account the forgot password feature WILL NOT WORK.

❖ If you DO NOT have an online My Tickets account, click SIGN UP.

\*NOTE emails between the Theatre Memphis Box Office and the Online My Tickets account NEED to match.

**❖** Once logged in you should see your Membership on the Right. If you do not, please contact the Theatre Memphis Box Office (901.682.8323).