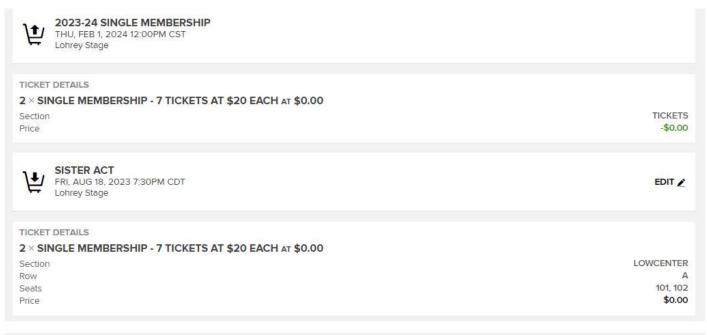

### **THEATRE MEMPHIS**

**❖** To pick you seats click on SEAT MAP followed by the section you would like to sit in. Select the SAME number of seats you selected previously and click CONTINUE.

## **THEATRE MEMPHIS**

Review your order and add a credit card for the \$1.00 Online Exchange Fee. Click PLACE ORDER to complete your order. Your tickets will be held at the Theatre Memphis Will Call.

By selecting the Place Order button I agree to purchase the tickets selected, to accept any restrictions noted, and understand that I am responsible for any payment needed to complete the purchase. All sales are final. There are no refunds or exchanges.