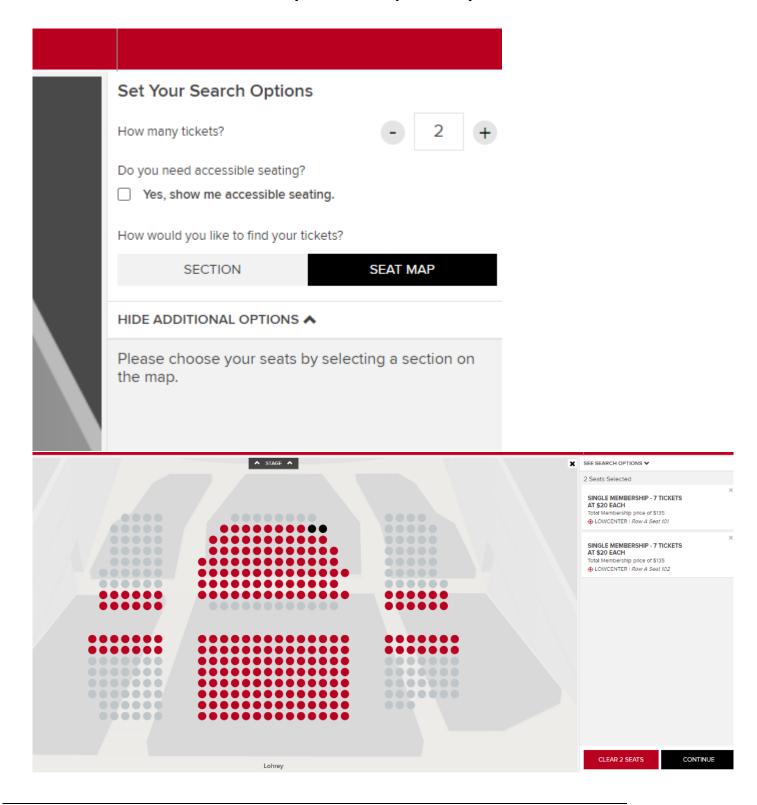

### **THEATRE MEMPHIS**

**❖** To pick you seats click on SEAT MAP followed by the section you would like to sit in. Select the SAME number of seats you selected previously and click CONTINUE.