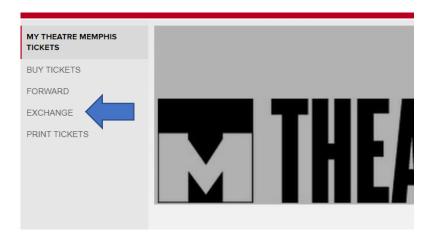

❖ To pick your seats for a show click on the EXCHANGE tab on the left.

**Click VIEW ALL TICKET INVENTORY at the bottom to view your Membership.** 

Click on your Membership.

### Click EXCHANGE at the bottom.

❖ Select the number of tickets you want to redeem/exchange and click CONTINUE.