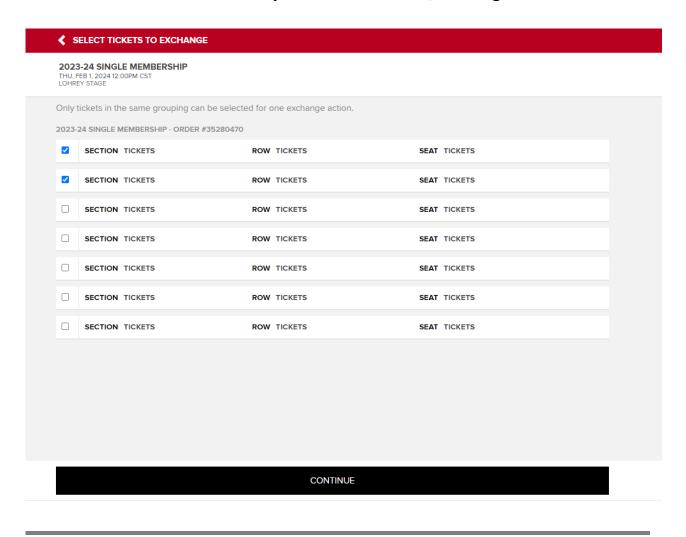

Click on your Membership.

❖ Select the number of tickets you want to redeem/exchange and click CONTINUE.

# **™ THEATRE MEMPHIS**

- To choose your seats for Lohrey Theatre (Reserved seating) shows, click on SEAT MAP followed by the section you would like to sit in.
- Next Stage shows are General Admission seating. You will not have the option to choose your seat at the time of reservation.
- Select the SAME number of seats you selected previously in the checkboxes and click CONTINUE.