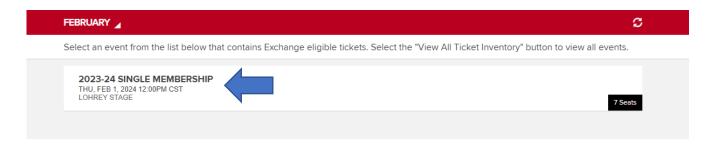

Click on your Membership.

❖ Select the number of tickets you want to redeem/exchange and click CONTINUE.

# **THEATRE MEMPHIS**

Click FIND ELIGIBLE EVENTS at the bottom which will bring up a list of all Theatre Memphis shows currently available. Select the event you would like to attend.

Continue to the next step to view the events that are eligible in exchange for the tickets you've selected to return. If the event you desire is not listed, it may be due to a lack of available seating or is not an equivalent option for the tickets ...