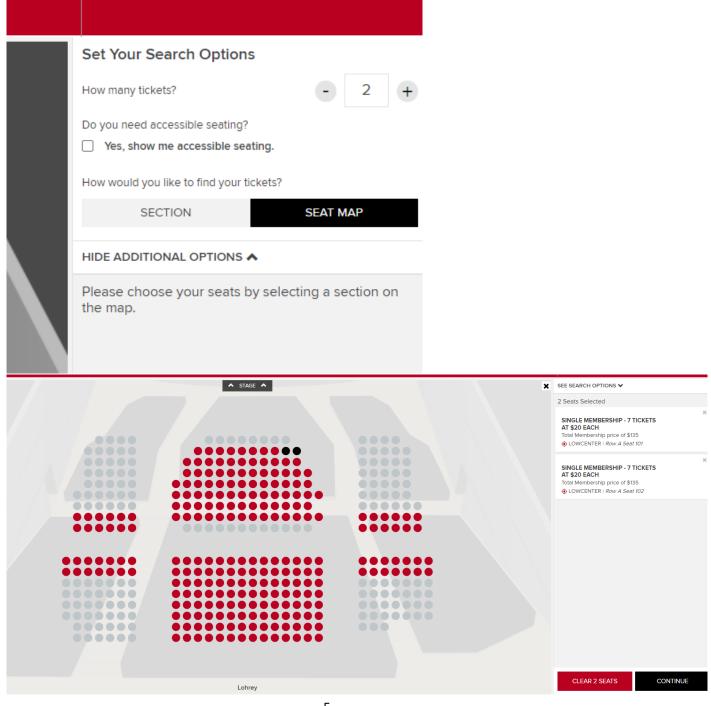

# **™ THEATRE MEMPHIS**

- To choose your seats for Lohrey Theatre (Reserved seating) shows, click on SEAT MAP followed by the section you would like to sit in.
- Next Stage shows are General Admission seating. You will not have the option to choose your seat at the time of reservation.
- Select the SAME number of seats you selected previously in the checkboxes and click CONTINUE.