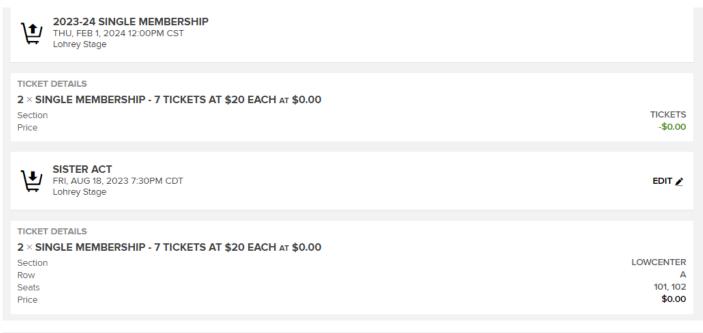

Review your order and add a credit card for the \$1.00 Online Exchange Fee. Click PLACE ORDER to complete your order. Your tickets will be held at the Theatre Memphis Will Call.

By selecting the Place Order button I agree to purchase the tickets selected, to accept any restrictions noted, and understand that I am responsible for any payment needed to complete the purchase. All sales are final. There are no refunds or exchanges.