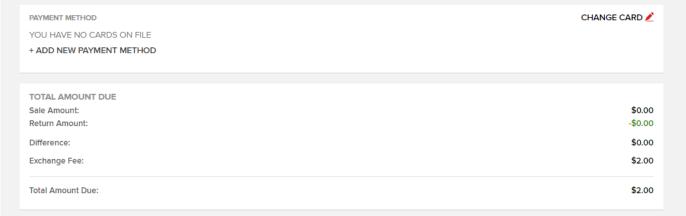

Review your order and add a credit card for the \$1.00 Online Exchange Fee. Click PLACE ORDER to complete your order. Your tickets will be held at the Theatre Memphis Will Call.

By selecting the Place Order button I agree to purchase the tickets selected, to accept any restrictions noted, and understand that I am responsible for any payment needed to complete the purchase. All sales are final. There are no refunds or exchanges.