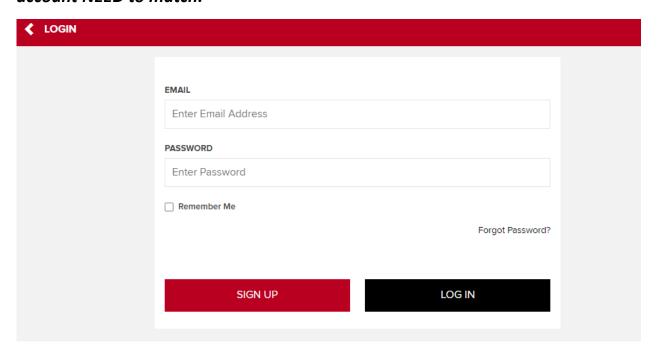

My Tickets Website - https://mpv.tickets.com/?orgid=51770&agency=THMM\_MYTIXX

If you have an online My Tickets account enter your Email and Password or click Forgot Password.

\*NOTE if you do not have an account the forgot password feature WILL NOT WORK.

❖ If you DO NOT have an online My Tickets account, click SIGN UP.

\*NOTE emails between the Theatre Memphis Box Office and the Online My Tickets account NEED to match.