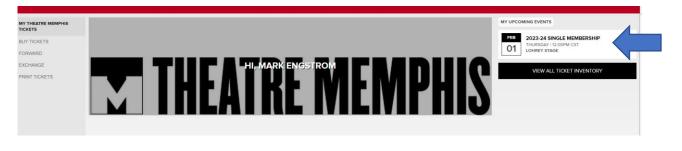

# **™ THEATRE MEMPHIS**

Once logged in you should see your Membership on the Right under My Upcoming Events. If you do not, please contact the Theatre Memphis Box Office (901.682.8323).

❖ To reserve seats, click on the EXCHANGE tab on the left.